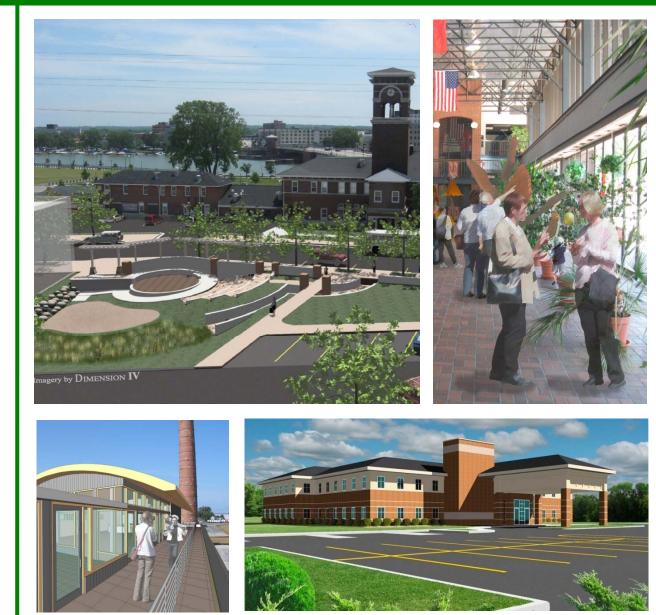

# **EXISTING FACILITY IMPROVEMENTS**

Existing facilities pose some interesting opportunities and challenges. Our design team is skilled at seeing the potential of these buildings.

The renderings here represent newly designed facades and interiors on existing, underutilized facilities.

# **PROJECT EXAMPLES**

#### INTERIORS

Often what happens behind the exterior walls is where the activity occurs. Yet, this is sometimes overlooked when promoting a vision or idea. Dimension IV's design team has worked with a variety of projects, from residential, to office, to retail, capturing the life in the building.

These renderings highlight several types of desing efforts.

Renderings

## PHASED MASTER DEVELOPMENT

Dimension IV has worked with private and public clients to masterplan their projects and site. These efforts translate well into overview renderings.

When layered in a presentation, the project can literally grow before your eyes!