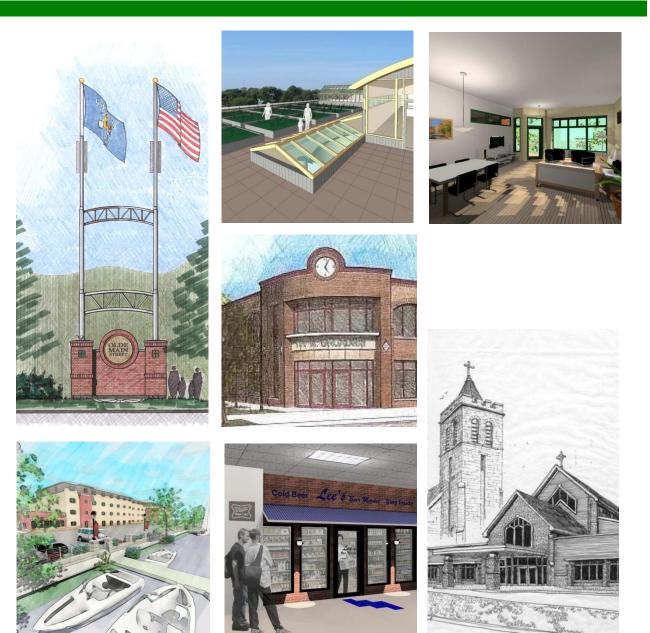

Renderings

A PICTURE IS WORTH A 1,000 WORDS...

The image presented shares the story and sells the project to the community, potential tenants, investors, bankers and other stakeholders. Each type of rendering provides a different message. A photo-realist image provides confidence and a clear understanding of what is going to be happening on the site, whereas a water colored image provides flexibility in design and shares the project "concept," but not necessarily the details. Dimension IV understands these subtleties and provides rendering services at a variety of levels, including:

- Photo-realistic
- Conceptual
- Phased Site Development
- Line Drawings
- Pencil Renderings
- Interior Imagery
- New Construction Concepts
- Existing Facility Upgrades
- Façade Improvements
- And much more!

The following pages highlight several rendering/imagery efforts completed by Dimension VI.

#### **PHOTO-REALISTIC**

To share an idea within the context of the existing environment can be challenging. Photo-realist renderings capture a defined idea in a "real setting."

This effort integrates natural elements and existing to make a rendered building or space feel real. Our goal is to blend the real with the vision to the point that sometime s it is difficult to tell "what is not there."

#### New Facility Design

Designing a new facility takes thought and imagination. These rendering highlight several different new construction projects.

The "feel" of the rendering depends on the status of the project, from "photo realistic" to "color-washed." The architect considered a number of elements in the renderings from compositions to softness to shadowing and reflections.

# **EXISTING FACILITY IMPROVEMENTS**

Existing facilities pose some interesting opportunities and challenges. Our design team is skilled at seeing the potential of these buildings.

The renderings here represent newly designed facades and interiors on existing, underutilized facilities.

#### INTERIORS

Often what happens behind the exterior walls is where the activity occurs. Yet, this is sometimes overlooked when promoting a vision or idea. Dimension IV's design team has worked with a variety of projects, from residential, to office, to retail, capturing the life in the building.

## PHASED MASTER DEVELOPMENT

Dimension IV has worked with private and public clients to masterplan their projects and site. These efforts translate well into overview renderings.

When layered in a presentation, the project can literally grow before your eyes!

#### CREATIVE SPACES, SUSTAINABLE COMMUNITIES

**OTHER EXAMPLES** 

Please visit our website for more