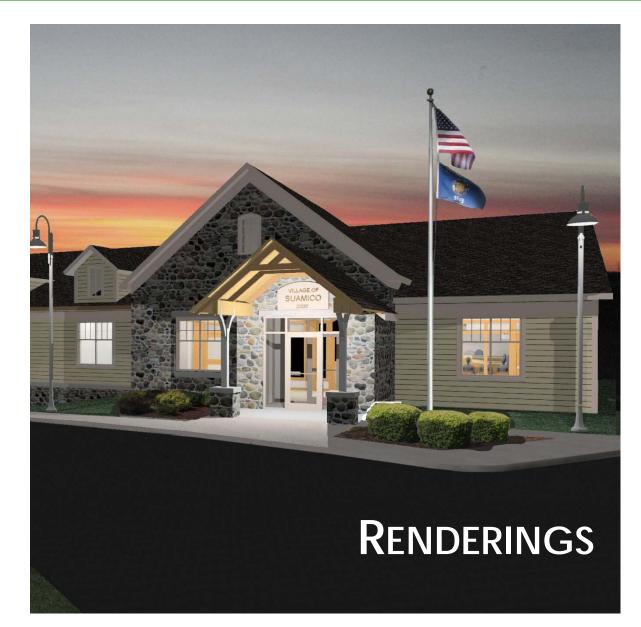

# Renderings

Renderings

A PICTURE IS WORTH A 1,000 WORDS...

The image presented shares the story and sells the project to the community, potential tenants, investors, bankers and other stakeholders. Each type of rendering provides a different message. A photo-realist image provides confidence and a clear understanding of what is going to be happening on the site, whereas a water colored image provides flexibility in design and shares the project "concept," but not necessarily the details. Dimension IV understands these subtleties and provides rendering services at a variety of levels, including:

#### **PHOTO-REALISTIC**

To share an idea within the context of the existing environment can be challenging. Photo-realist renderings capture a defined idea in a "real setting."

This effort integrates natural elements and existing to make a rendered building or space feel real. Our goal is to blend the real with the vision to the point that sometime s it is difficult to tell "what is not there."