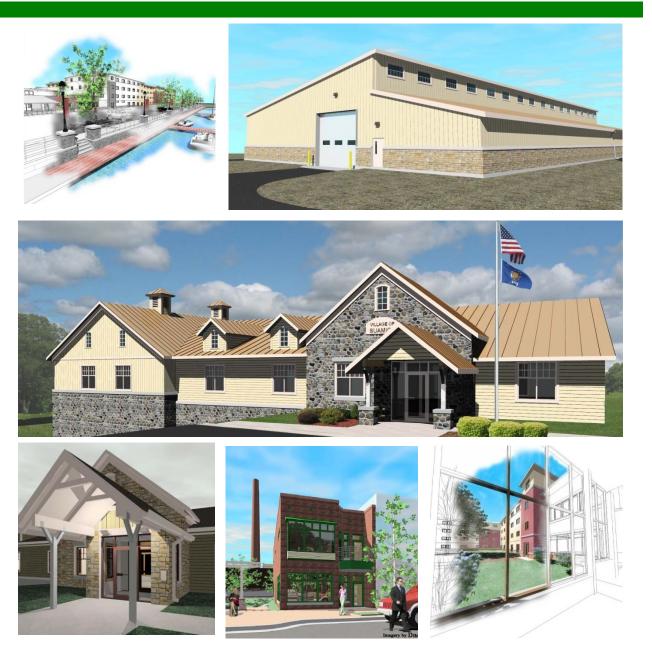

# **EXISTING FACILITY IMPROVEMENTS**

Existing facilities pose some interesting opportunities and challenges. Our design team is skilled at seeing the potential of these buildings.

The renderings here represent newly designed facades and interiors on existing, underutilized facilities.

# **PROJECT EXAMPLES**

#### INTERIORS

Often what happens behind the exterior walls is where the activity occurs. Yet, this is sometimes overlooked when promoting a vision or idea. Dimension IV's design team has worked with a variety of projects, from residential, to office, to retail, capturing the life in the building.

These renderings highlight several types of desing efforts.

Renderings