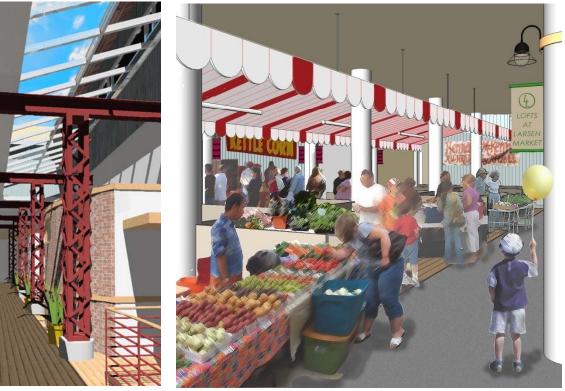

# **EXISTING FACILITY IMPROVEMENTS**

Existing facilities pose some interesting opportunities and challenges. Our design team is skilled at seeing the potential of these buildings.

The renderings here represent newly designed facades and interiors on existing, underutilized facilities.