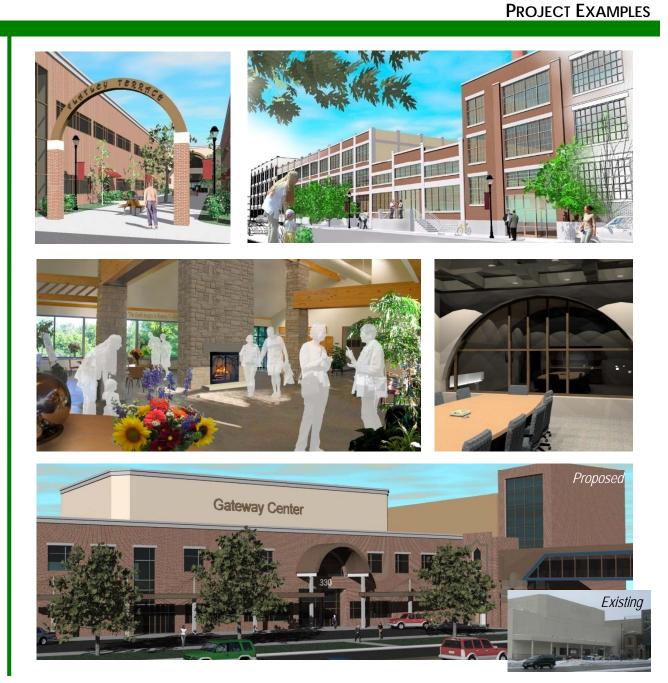

# **PROJECT EXAMPLES**

# DIMENSION IV

#### CREATIVE SPACES, SUSTAINABLE COMMUNITIES

#### New Facility Design

Designing a new facility takes thought and imagination. These rendering highlight several different new construction projects.

The "feel" of the rendering depends on the status of the project, from "photo realistic" to "color-washed." The architect considered a number of elements in the renderings from compositions to softness to shadowing and reflections.