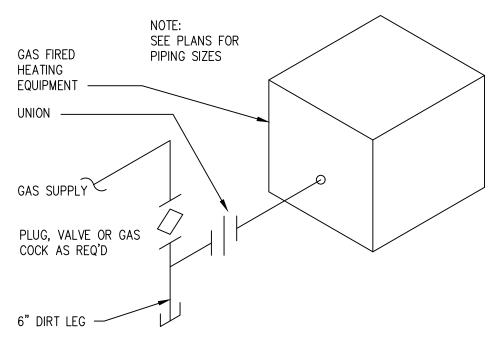

| 63,   | ILEGISI    | 213       |        | mu         | 2012    |        |        |      |
|-------|------------|-----------|--------|------------|---------|--------|--------|------|
| odel  | DP         | Size (in  |        | Neck       |         | NC     | Rema   | arks |
|       | ( in H2O)  | v         | vxh    | size       | e (in)  |        |        |      |
| 150   | 0.04       | 2         | 4x24   |            | 8       | <10    |        |      |
| 150   | 0.03       | 24x24     |        | 10         |         | <10    |        |      |
| 150   | 0.04       | 24x24     |        | 6          |         | <10    |        |      |
| 90    | 0.02       | 12x24     |        | 10x22      |         | <10    |        |      |
| 190   | 0.07       | 12x12     |        | 6x6        |